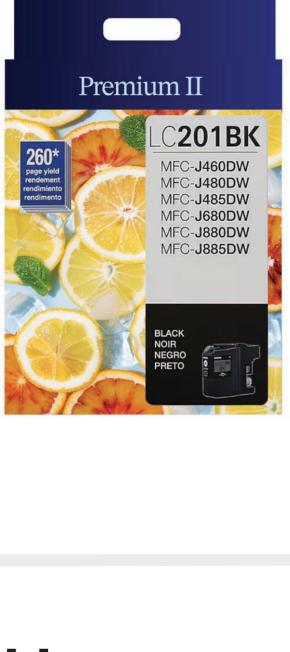

Two of these three cartridge packages are **imitations**.

Which one is OEM?

## Imitations tend to look deceptively similar to OEM and remanufactured cartridges.

High Performence More Page Yield 950XL Combo Pack 950XL 950XL

#2 410xL Black x1 Photo Black x1 410xL Cyan x1

(Scroll to the bottom for answer.)