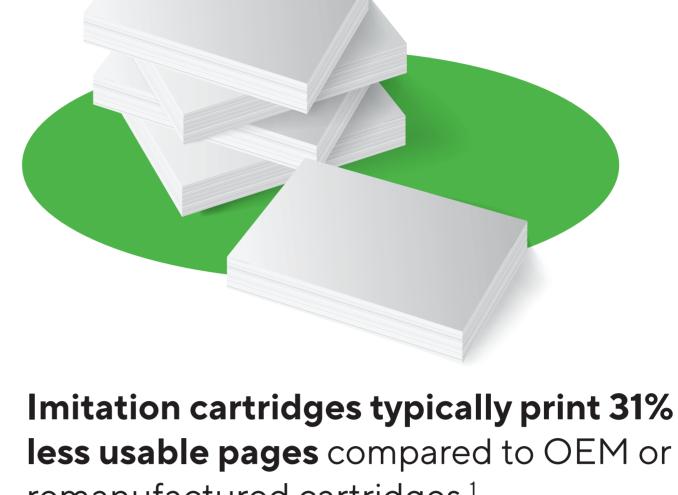

# But rarely print as many pages.

remanufactured cartridges.1 THE RELIABILITY PROBLEM

of imitation cartridges exhibited some type of reliability problem, such as premature failure or low quality.1

dozen eggs, but SIX of