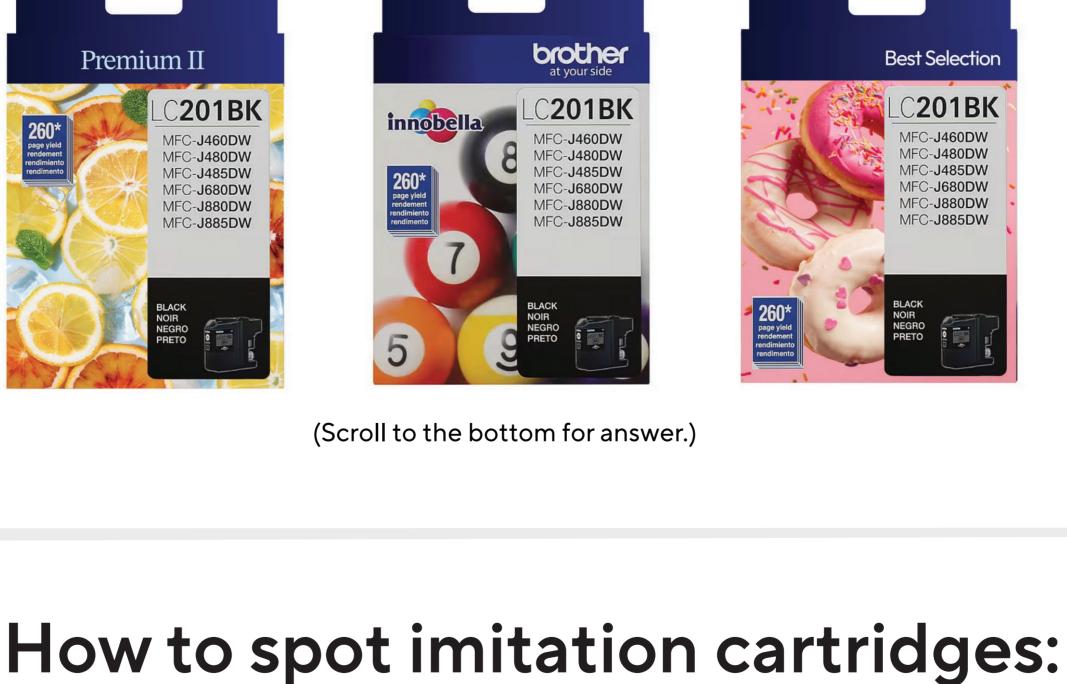

Two of these three cartridge packages are **imitations**.

Which one is OEM?

## Imitations tend to look deceptively similar to OEM and remanufactured cartridges.

High Performence More Page Yield 950XL Combo Pack 950XL 950XL

#2 410xL Black x1 Photo Black x1 410xL Cyan x1

(Scroll to the bottom for answer.)

#2

(Scroll to the bottom for answer.)

#1

**Best Selection** 

**Packaging** 

**Price** 

For more information on cost-effective and reliable

cartridge options, visit Staples Business Advantage.