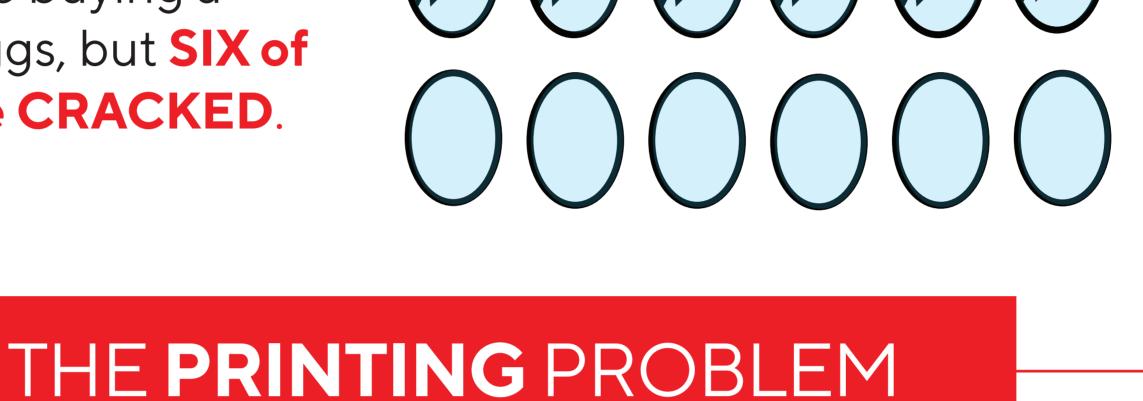

# But rarely print as many pages.

remanufactured cartridges.1 THE RELIABILITY PROBLEM

of imitation cartridges exhibited some type of reliability problem, such as premature failure or low quality.1

dozen eggs, but SIX of

them are CRACKED.

That's like buying a