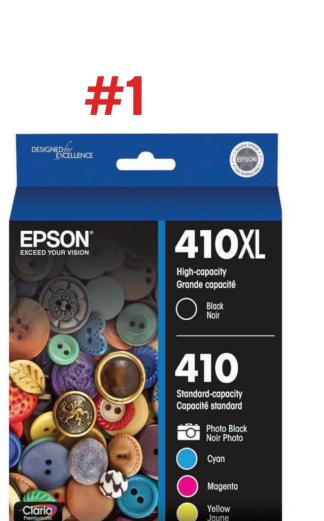

Two of these three cartridge packages are **imitations**.

Which one is OEM?

## Imitations tend to look deceptively similar to OEM and remanufactured cartridges.

High Performence More Page Yield 950XL Combo Pack 950XL 950XL

#2 410xL Black x1 Photo Black x1 410xL Cyan x1

(Scroll to the bottom for answer.)

#2

(Scroll to the bottom for answer.)

#1

**Best Selection** 

**Packaging** 

**Price** 

For more information on cost-effective and reliable

cartridge options, visit Staples Business Advantage.