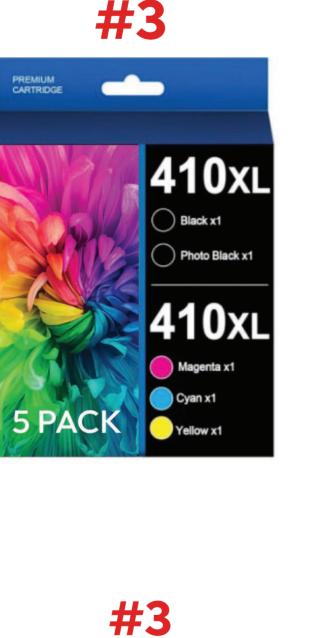

Two of these three cartridge packages are **imitations**.

Which one is OEM?

## Imitations tend to look deceptively similar to OEM and remanufactured cartridges.

High Performence More Page Yield 950XL Combo Pack 950XL 950XL

#2 410xL Black x1 Photo Black x1 410xL Cyan x1

(Scroll to the bottom for answer.)

#2

(Scroll to the bottom for answer.)

#1

**Best Selection** 

**Packaging** 

**Price** 

For more information on cost-effective and reliable

cartridge options, visit Staples Business Advantage.